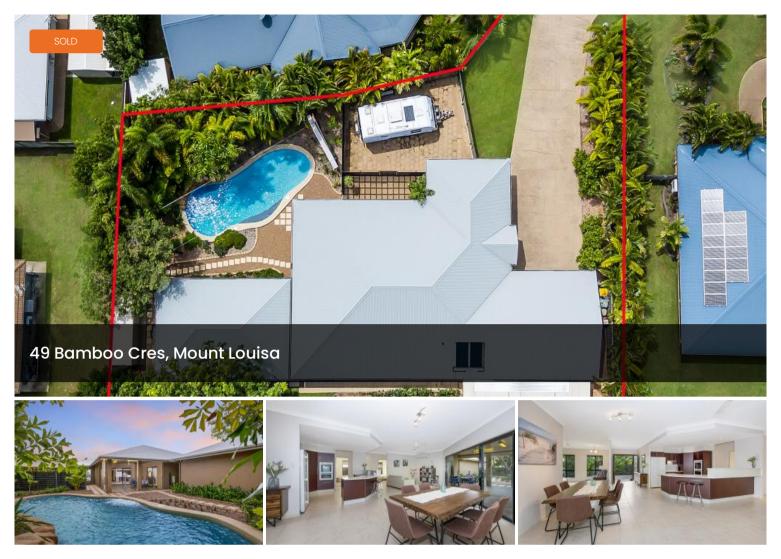

## Super Sized Home & Separate Granny Flat

This magnificently BIG home is immaculately presented and located within the charming and ever popular 'Greenview Estate'. With gorgeous hilltop views of Mount Louisa, and only a short walk to the picturesque parks, walk ways and bike paths, plus only minutes to popular shopping, schools and a myriad of outstanding dining and entertainment options.

49 Bamboo Crescent has been expertly designed with priority given to its sheer size, remarkable functionality, and supreme lifestyle.

This perfect property is undoubtedly unique for all the right reasons, offering four genuine bedrooms in the main home plus the addition of a separate fully self-contained apartment. Outside you will find a tropical pool that is lap pool length but to make it feel like a resort the owners rounded the edges and added a spa, waterfall and ledges to relax on.

This incredible home is bursting at the seams with pleasing features, including:

The above information provided has been furnished to us by the vendor/s. We have not verified whether or not that information is accurate and do not have any belief in one way or the other in its accuracy. We do not accept any responsibility to any person for its accuracy and do no more than pass it on. All interested parties should make and rely upon their own inquiries in order to determine whether or not this information is in fact accurate.