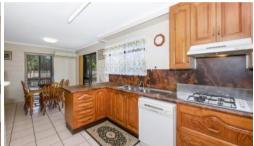

#### **Downstairs**

- Features an open plan timber kitchen
- Separate dining room
- Good size lounge
- Huge rumpus, large enough for a pool table
- Shower and toilet
- Airconditioning
- Laundry and tons of storage