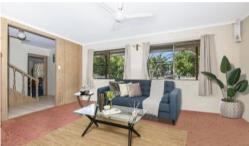

#### **Downstairs**

- Features an open plan timber kitchen
- Separate dining room
- Good size lounge
- Huge rumpus, large enough for a pool table
- Shower and toilet
- Airconditioning
- Laundry and tons of storage