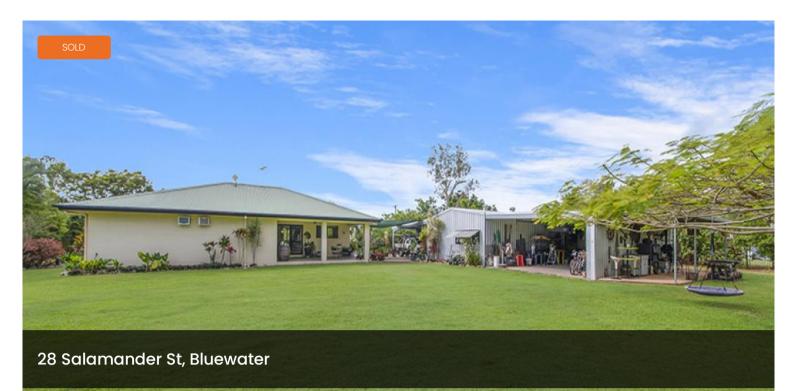

## Lifestyle & Space!

Over 4455sqm, so much space to roam, play, build, store or just horse around at this acreage property.

The roomy three bedroom home is super neat and tidy, offers great size bedrooms and living spaces. This solid block home is located on the beachside of the highway at Bluewater. The property has a 12x9m powered work shed, with a 6x9m front awning and a 2x9m rear awning to the rear of the main shed.

- Open plan kitchen lounge and dining
- Tiled throughout
- Ceiling fans throughout
- Modern 2 way bathroom
- Large Veggie patch with chook sheds
- Fully fenced
- Fully air-conditioned

The above information provided has been furnished to us by the vendor/s. We have not verified whether or not that information is accurate and do not have any belief in one way or the other in its accuracy. We do not accept any responsibility to any person for its accuracy and do no more than pass it on. All interested parties should make and rely upon their own inquiries in order to determine whether or not this information is in fact accurate.