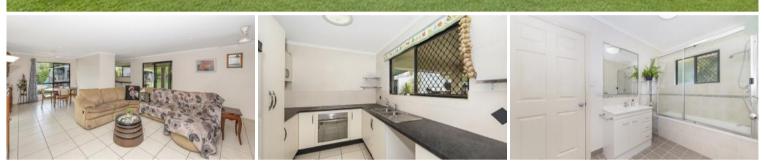

- Open plan kitchen lounge and dining
- Tiled throughout
- Ceiling fans throughout
- Modern 2 way bathroom
- Large Veggie patch with chook sheds
- Fully fenced
- Fully air-conditioned

The above information provided has been furnished to us by the vendor/s. We have not verified whether or not that information is accurate and do not have any belief in one way or the other in its accuracy. We do not accept any responsibility to any person for its accuracy and do no more than pass it on. All interested parties should make and rely upon their own inquiries in order to determine whether or not this information is in fact accurate.