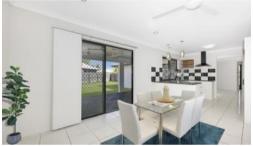

- Large carpeted master bedroom complete with ensuite
- Three more well sized carpeted bedrooms all with built in robes
- Family bathroom has shower and bath with separate toilet
- Tiled formal lounge at the front of the home
- Separate informal living and dining area off the kitchen opening out to the patio
- Stylish kitchen with loads of cupboard and bench space
- Fully air conditioning and security screens throughout
- Large back yard with double gate side access