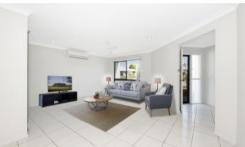

- Large carpeted master bedroom complete with ensuite
- Three more well sized carpeted bedrooms all with built in robes
- Family bathroom has shower and bath with separate toilet
- Tiled formal lounge at the front of the home
- Separate informal living and dining area off the kitchen opening out to the patio
- Stylish kitchen with loads of cupboard and bench space
- Fully air conditioning and security screens throughout
- Large back yard with double gate side access