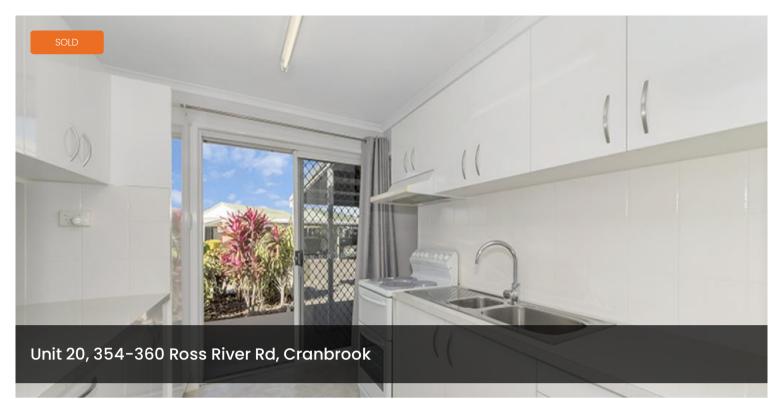

## Renovated, Vacant & Ready

This unit in the Cranbrae Village is extremely well presented with renovations throughout and the perfect walking distance to Stockland, Kmart Plaza and Medical Centres. Unit 20 is vacant and ready for you to move straight in.

The newly renovated modern kitchen with pantry and servery adjoins the open plan dining and lounge area. The main bedroom is extra large with built ins, 2 way bathroom and separate toilet. Split system air conditioners and ceiling fans throughout. Large court yard at the back of the unit and private access parking at the front of the unit.