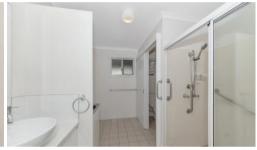

The newly renovated modern kitchen with pantry and servery adjoins the open plan dining and lounge area. The main bedroom is extra large with built ins, 2 way bathroom and separate toilet. Split system air conditioners and ceiling fans throughout. Large court yard at the back of the unit and private access parking at the front of the unit.