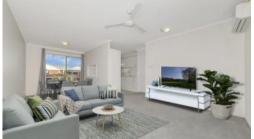

The newly renovated modern kitchen with pantry and servery adjoins the open plan dining and lounge area. The main bedroom is extra large with built ins, 2 way bathroom and separate toilet. Split system air conditioners and ceiling fans throughout. Large court yard at the back of the unit and private access parking at the front of the unit.