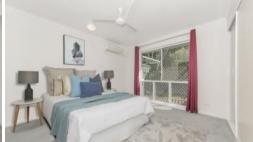

The newly renovated modern kitchen with pantry and servery adjoins the open plan dining and lounge area. The main bedroom is extra large with built ins, 2 way bathroom and separate toilet. Split system air conditioners and ceiling fans throughout. Large court yard at the back of the unit and private access parking at the front of the unit.