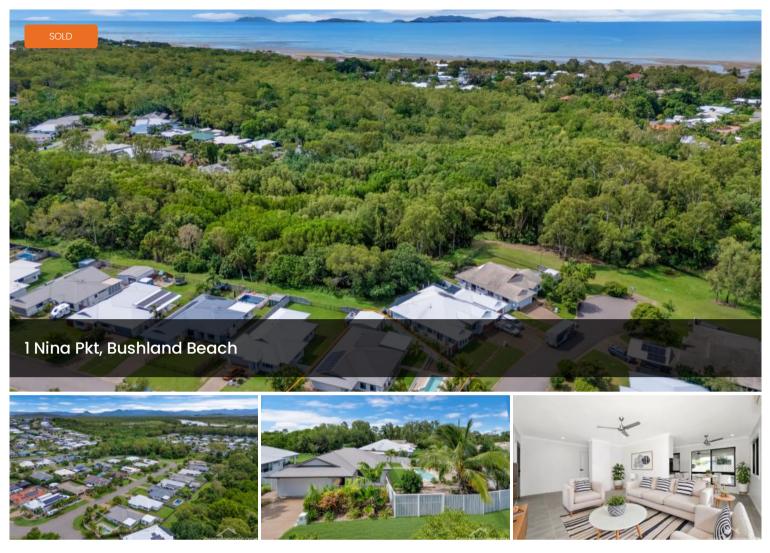

## Modern and Great Location!!!

Just minutes away from the sand and nestled in a quiet little pocket in the beachside suburb of Bushland Beach. This amazing home has been designed to encompass family living. Massive open plan living and dining, plus an amazing kitchen. All this plus a huge outdoor entertainment patio and swimming pool and shed!!!!!

## **PROPERTY FEATURES**

- Massive open plan living space with new air conditioning throughout
- Dedicated dining space
- Second living area perfect for the largest of families
- Large modern brand-new kitchen with loads of storage and bench space
- Butlers pantry packed with storage space
- 4 bedrooms; freshly carpeted with new air-conditioning, ceiling fans, built in wardrobes

🛱 4 🖺 2 🚓 4 🖸 776 m2

| Price         | SOLD for \$730,000 |
|---------------|--------------------|
| Property Type | Residential        |
| Property ID   | 657                |
| Land Area     | 776 m2             |