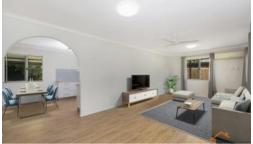

## **Property Features**

- 3 generous size bedrooms
- Master bedroom with built in wardrobe, split system air conditioning and ceiling fan
- Large lounge room with air conditioning, ceiling fan
- Newly renovated kitchen with loads of draws, cupboards and bench space plus corner pantry, wall oven and gas cook top
- Dining space with ceiling fan
- Main bathroom plus separate toilet