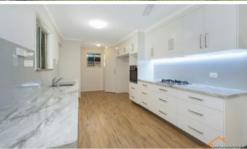

## **Property Features**

- 3 generous size bedrooms
- Master bedroom with built in wardrobe, split system air conditioning and ceiling fan
- Large lounge room with air conditioning, ceiling fan
- Newly renovated kitchen with loads of draws, cupboards and bench space plus corner pantry, wall oven and gas cook top
- Dining space with ceiling fan
- Main bathroom plus separate toilet