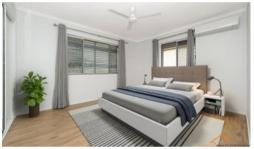

## **Property Features**

- 3 generous size bedrooms
- Master bedroom with built in wardrobe, split system air conditioning and ceiling fan
- Large lounge room with air conditioning, ceiling fan
- Newly renovated kitchen with loads of draws, cupboards and bench space plus corner pantry, wall oven and gas cook top
- Dining space with ceiling fan
- Main bathroom plus separate toilet