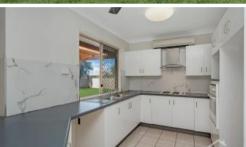

## **Property Features**

- Four bedrooms, carpeted with built-in wardrobes and air conditioning
- Master suite with air conditioning built-in robe and ensuite
- Fully tiled dining area with split-system air conditioning throughout for year-round comfort
- Carpeted living room for maximised comfort
- Well-appointed kitchen with pantry space, drawers and spacious work areas