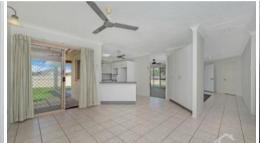

## **Property Features**

- Four bedrooms, carpeted with built-in wardrobes and air conditioning
- Master suite with air conditioning built-in robe and ensuite
- Fully tiled dining area with split-system air conditioning throughout for year-round comfort
- Carpeted living room for maximised comfort
- Well-appointed kitchen with pantry space, drawers and spacious work areas