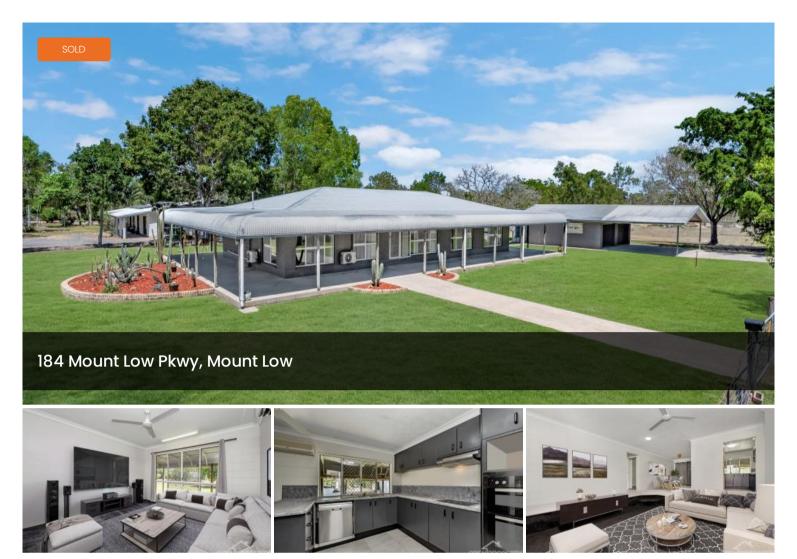

## Spacious Family Home , Versatile Living Spaces, and Expansive Outdoor Area

This spacious acreage property offers a fully air-conditioned 5-bedroom home with modern interior. Spacious family kitchen, and ample living areas, making it perfect for family living. The exterior boasts expansive 3metre wide verandas, a large powered shed, and multiple carports, providing both functionality and relaxation. Its prime location near the beach, schools, and easy access to Townsville's major hubs makes it a highly desirable place to call home.

## **Property Features**

- 5 generous sized bedrooms, featuring a combination of built-in wardrobes and air conditioning
- Main bedroom features a spacious walk-in robe, a generously sized ensuite, and split-system air conditioning
- Versatile, large bedroom perfect for use as a home theatre or a kids'

🛱 5 🖺 2 🚓 4 🗖 4,082 m2

| Price         | SOLD for \$695,000 |
|---------------|--------------------|
| Property Type | Residential        |
| Property ID   | 625                |
| Land Area     | 4,082 m2           |