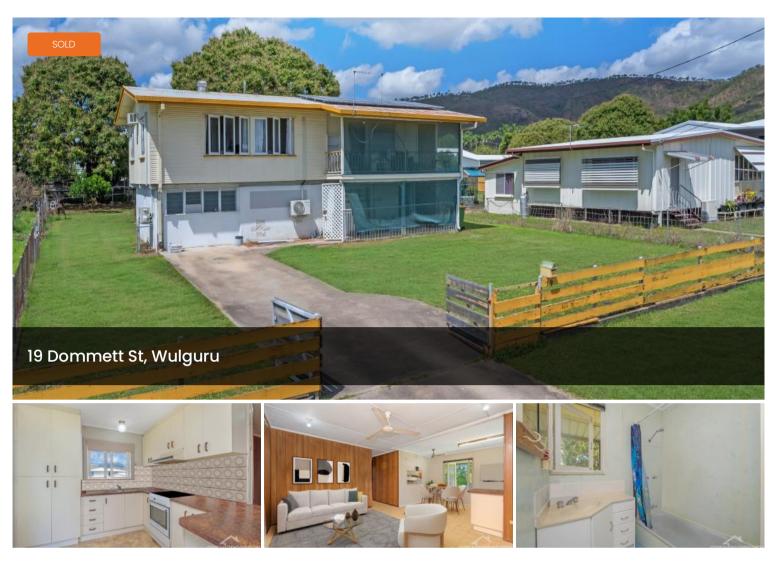

# ONE CHANCE PROPERTY INSPECTION - This one won't last!

A traditional highset home full of old-fashioned charm and practical simple living. The home is ready for a new family to restore and make their own. The added bonuses of under the home being full enclosed with second kitchen and extra rooms plus the size of the land is huge.

### **Property Features - Upstairs**

- 3 bedrooms
- Master bedroom with tiles and air conditioning
- Second bedroom with carpet and third bedroom with polished timber floors
- Tiled living and dining
- Family kitchen with loads of cupboards space and corner bench
- Family bathroom with corner vanity, storage cupboard and separate toilet

### **Property Features - Downstairs**

The above information provided has been furnished to us by the vendor/s. We have not verified whether or not that information is accurate and do not have any belief in one way or the other in its accuracy. We do not accept any responsibility to any person for its accuracy and do no more than pass it on. All interested parties should make and rely upon their own inquiries in order to determine whether or not this information is in fact accurate.