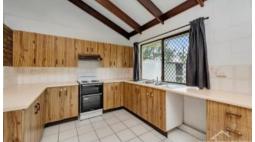

### **Property Features**

- Three generous bedrooms with built ins
- Master bedroom features direct access to the bathroom
- Split system air-conditioning
- Open plan living and dining area
- Freshly painted
- New carpets