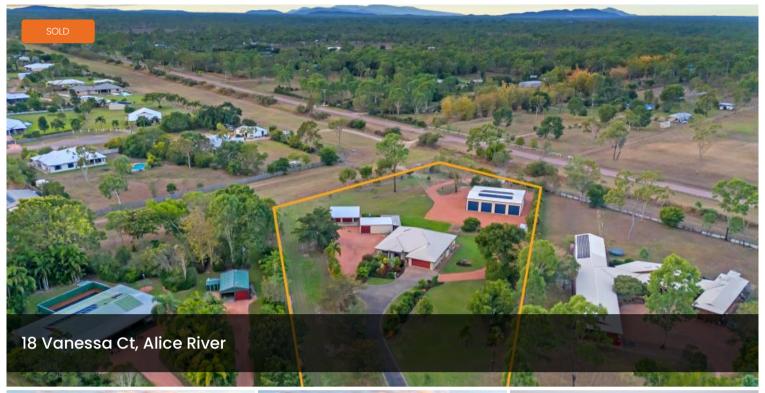

## Live the dream!

Finding a family home of this size is rare, including all the shed space you could need. Look no further than 18 Vanessa Court, set on just over 2 acres in the heart of spectacular Alice River! The generously proportioned home offers an abundance of space inside and outside.

△ 4 △ 2 △ 5 □ 8,845 m2

**Price** SOLD for \$1,000,000

Property Type Residential

Property ID 616

Land Area 8,845 m2