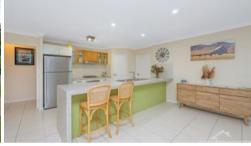

## **Property Features**

- 4 bedrooms all offering built in wardrobes and air conditioning
- King-size air-conditioned master bedroom with with ensuite and separate bath/shower plus walk in robe and privacy access to the back patio
- Stylish modern kitchen is the heart of the home, loads of cupboard and bench space featuring quality appliances, gas cooking and sizeable walk-in pantry
- Open plan air-conditioned main living area is spacious and offers ample space for the whole family