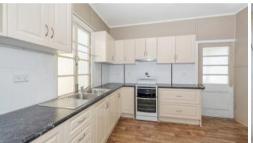

## **Property Features**

- 3 bedrooms with split system air conditioning and ceiling fans
- Large lounge with ceiling fans
- Modern kitchen with pantry, loads of cupboard space and amble bench space
- Family bathroom bathtub, vanity, and toilet
- 2nd Toilet