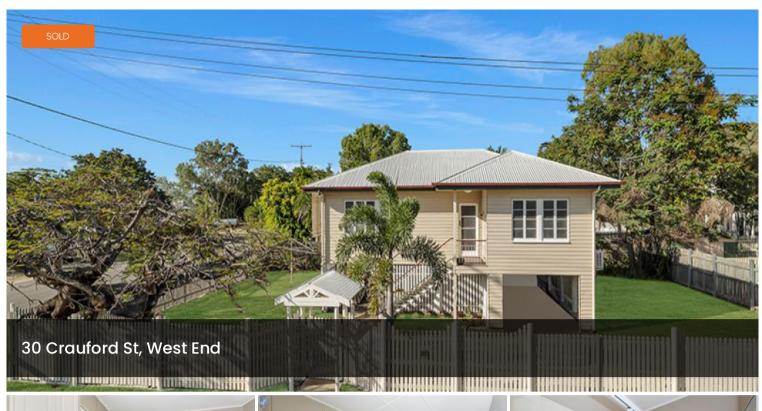

## Great Renovator...Vacant

Set on a corner block in the desirable suburb of West End this high set Queenslander. The property is vacant, in need of attention and ready to be your new home. The large kitchen and living space offer lots of possibilities. Three good sized bedrooms all with air conditioning and built-in wardrobes. Plenty of room for sheds with side access or add a family pool.

△ 3 △ 1 △ 1 □ 506 m2

Price SOLD for \$400,000

Property Type Residential

Property ID 613

Land Area 506 m2