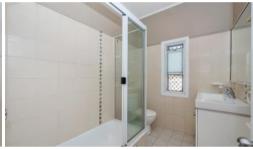

## **Property Features**

- 3 bedrooms with split system air conditioning and ceiling fans
- Large lounge with ceiling fans
- Modern kitchen with pantry, loads of cupboard space and amble bench space
- Family bathroom bathtub, vanity, and toilet
- 2nd Toilet