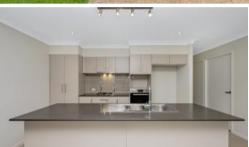

## **Property Features**

- 4 bedrooms with walk-in robe to master and built-ins to the other bedrooms
- Master bedroom featuring ensuite bathroom
- Open plan living and dining area
- Spacious kitchen with ample bench space and stone benchtops
- Air conditioning