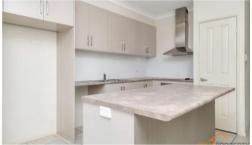

## **Property Features**

- 3 bedrooms with built in wardrobes, air conditioning and ceiling fans
- Master bedroom with ensuite and walk in robe
- Open plan and spacious living dining area
- Modern Kitchen with island bench, ample cupboard space including pantry
- Family bathroom with bathtub, shower, and large vanity
- Laundry
- Study nook with desk and power points
- Split system air conditioning throughout
- Storage/linen cupboards