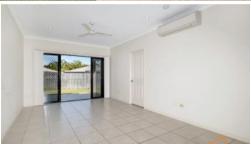

## **Property Features**

- 3 bedrooms with built in wardrobes, air conditioning and ceiling fans
- Master bedroom with ensuite and walk in robe
- Open plan and spacious living dining area
- Modern Kitchen with island bench, ample cupboard space including pantry
- Family bathroom with bathtub, shower, and large vanity
- Laundry
- Study nook with desk and power points
- Split system air conditioning throughout
- Storage/linen cupboards