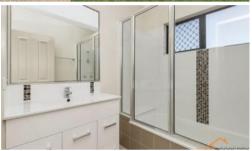

## **Property Features**

- 3 bedrooms with built in wardrobes, air conditioning and ceiling fans
- Master bedroom with ensuite and walk in robe
- Open plan and spacious living dining area
- Modern Kitchen with island bench, ample cupboard space including pantry
- Family bathroom with bathtub, shower, and large vanity
- Laundry
- Study nook with desk and power points
- Split system air conditioning throughout
- Storage/linen cupboards