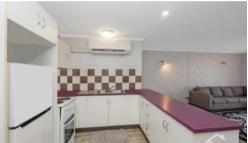

### **Property Features**

- Modern kitchen with laminate benchtops and electric upright stove
- 2 bedrooms with built in robes, ceiling fans and box air conditioning to one
- Carpet flooring in both bedrooms
- Fresh modern painting throughout
- Bathroom includes a shower recess with vanity unit and mirror cabinet