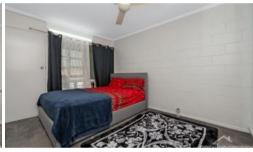

### **Property Features**

- Modern kitchen with laminate benchtops and electric upright stove
- 2 bedrooms with built in robes, ceiling fans and box air conditioning to one
- Carpet flooring in both bedrooms
- Fresh modern painting throughout
- Bathroom includes a shower recess with vanity unit and mirror cabinet