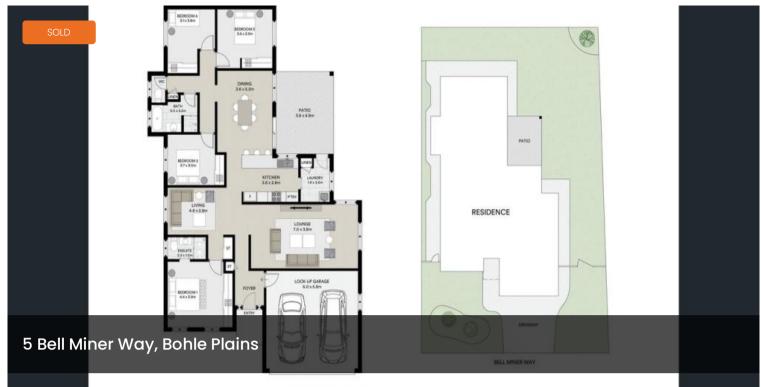

## Price Range Guide updated

This property is situated within the popular, well sought after residential estate of 'Kalynda Chase'. The home is within 100 meters of a local park, close proximity to Major Shopping Centres and Local Schools. The property offers 4 large bedrooms, 2 bathrooms and 2 car garage.

## **Property Features**

- 4 large tiled bedrooms with new split air conditioning and built in robes
- Master bedroom with ensuite including a dual shower recess, vanity unit and toilet
- Modern kitchen with electric cooktop, wall oven and rangehood
- Main Bathroom with bath tub, shower recess, vanity unit and toilet suite
- 3 large separate tiled living areas
- Internal laundry with stainless steel tub and plenty of cupboard

△ 4 △ 2 △ 2 □ 649 m2

**Price** SOLD for \$473,000

**Property Type** Residential

Property ID 510

Land Area 649 m2