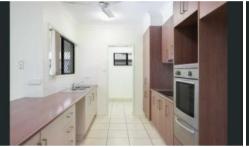

## **Property Features**

- 4 large tiled bedrooms with new split air conditioning and built in robes
- Master bedroom with ensuite including a dual shower recess, vanity unit and toilet
- Modern kitchen with electric cooktop, wall oven and rangehood
- Main Bathroom with bath tub, shower recess, vanity unit and toilet suite
- 3 large separate tiled living areas
- Internal laundry with stainless steel tub and plenty of cupboard