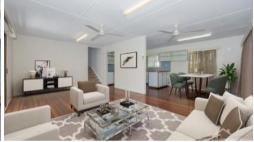

### Property Features - Upper Level

- Quaint retro kitchen with loads of cupboards and storage
- Open plan living and dining with polished floor boards, ceiling fans and loads of natural light
- 4 bedrooms with a mix of styles, air conditioning, ceiling fans and wardrobes
- Main bathroom with ample space, shower, vanity and separate toilet