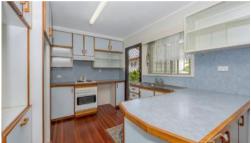

### Property Features - Upper Level

- Quaint retro kitchen with loads of cupboards and storage
- Open plan living and dining with polished floor boards, ceiling fans and loads of natural light
- 4 bedrooms with a mix of styles, air conditioning, ceiling fans and wardrobes
- Main bathroom with ample space, shower, vanity and separate toilet