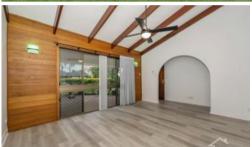

## **Property Features**

- 3 bedrooms with a mix of built in wardrobes, air conditioning and ceiling fans
- High vaulted ceilings with exposed beams to the front lounge
- Dedicated dining area adjacent the kitchen
- Stylishly renovated modern kitchen with loads of cupboards, ample bench space and all complimented by the black accessories
- Stunning family bathroom with huge plunge bath, walk in wet room shower and loads of storage with under cabinet storage as well as