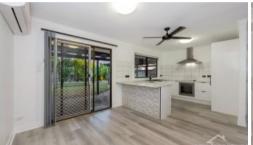

## **Property Features**

- 3 bedrooms with a mix of built in wardrobes, air conditioning and ceiling fans
- High vaulted ceilings with exposed beams to the front lounge
- Dedicated dining area adjacent the kitchen
- Stylishly renovated modern kitchen with loads of cupboards, ample bench space and all complimented by the black accessories
- Stunning family bathroom with huge plunge bath, walk in wet room shower and loads of storage with under cabinet storage as well as