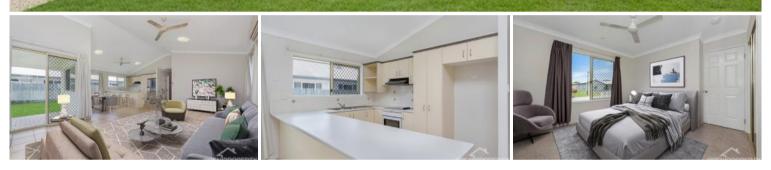

#### **Property Features**

- 4 spacious bedrooms with built in wardrobes
- Open plan living and dining room
- Stylish kitchen with loads of bench and cupboard space
- 2 way bathroom for direct access from the master bedroom
- Separate toilet
- Internal laundry
- Air conditioning
- Ceiling fans
- Soaring vaulted ceilings to the back of the property