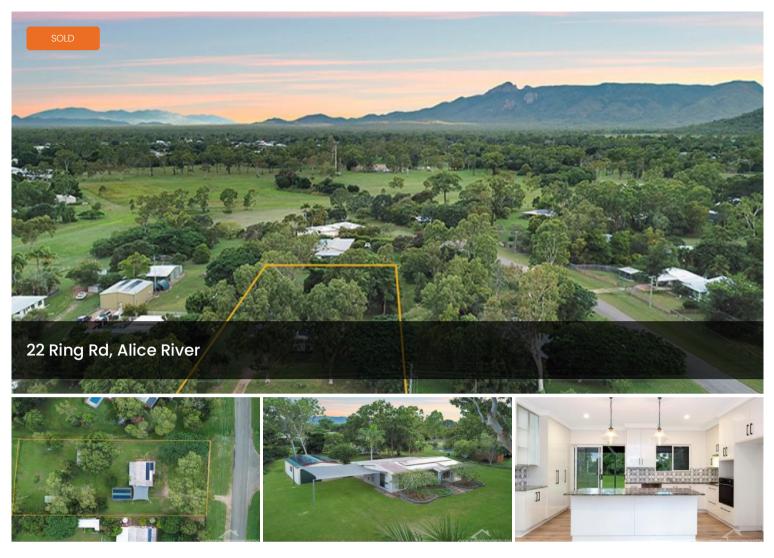

## Exceptional Value - Unbeatable Acreage Living!

Situated on a 4,064sqm block surrounded by peace and privacy, this home is immaculately finished!! Set back from the road, the home features spacious bedrooms, complete with a mix of built in wardrobes, air-conditioning and ceiling fans. Entertaining can be enjoyed either on the front porch for the morning cuppa or on the large back patio – perfect for all year. There is plenty of room for the tradie or storing all the toys (cars, boats, or campers) under the shade sail or there is the added bonus of the 6m x 9m shed plus there is awning to the rear of the property. You'll not be disappointed with this home! Be quick to inspect at this weekend's open inspection!

🛱 3 📇 1 🚓 4 🗔 4,064 m2

| Price         | SOLD for \$435,000 |
|---------------|--------------------|
| Property Type | Residential        |
| Property ID   | 453                |
| Land Area     | 4,064 m2           |