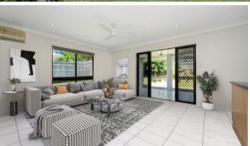

## **Property Features**

- 4 bedrooms with a mix of air conditioning, ceiling fans and built in wardrobes
- Master bedroom with private access to the back patio plus modern ensuite, large vanity and walk in wardrobe
- Central kitchen with wall oven, large bench space and ample cupboards
- Tiled open plan living and dining spaces with split system air conditioning