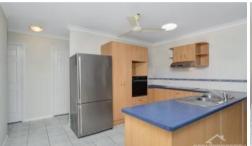

## **Property Features**

- 4 bedrooms with a mix of air conditioning, ceiling fans and built in wardrobes
- Master bedroom with private access to the back patio plus modern ensuite, large vanity and walk in wardrobe
- Central kitchen with wall oven, large bench space and ample cupboards
- Tiled open plan living and dining spaces with split system air conditioning