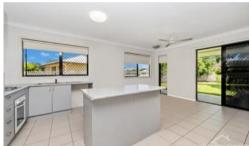

## Property Features for each unit

- 3 bedrooms carpet, built in wardrobes, air conditioning and ceiling fans
- Large kitchen with modern island beach, loads of cupboards and bench space
- Living space with airconditioning
- Bathroom with shower, vanity and toilet
- Internal laundry nook