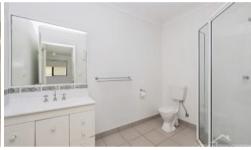

## Property Features for each unit

- 3 bedrooms carpet, built in wardrobes, air conditioning and ceiling fans
- Large kitchen with modern island beach, loads of cupboards and bench space
- Living space with airconditioning
- Bathroom with shower, vanity and toilet
- Internal laundry nook