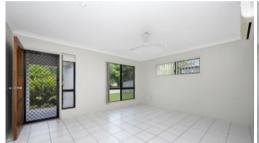

### **Property Features**

- 4 bedrooms with air conditioning, ceiling fans and built in robes
- Master bedroom with ensuite
- Modern kitchen with glass cook top and loads of bench space
- Open plan living and dining adjacent the kitchen
- Large lounge living to the front of the home
- Family bathroom with bathtub, shower and separate toilet
- Large linen/storage cupboard