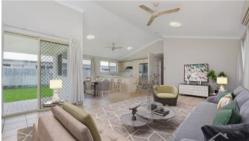

## **Property Features**

- 4 spacious bedrooms with built in wardrobes
- Open plan living and dining room
- Stylish kitchen with loads of bench and cupboard space
- 2 way bathroom for direct access from the master bedroom
- Separate toilet
- Internal laundry
- Air conditioning
- Ceiling fans
- Soaring vaulted ceilings to the back of the property