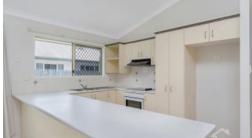

## **Property Features**

- 4 spacious bedrooms with built in wardrobes
- Open plan living and dining room
- Stylish kitchen with loads of bench and cupboard space
- 2 way bathroom for direct access from the master bedroom
- Separate toilet
- Internal laundry
- Air conditioning
- Ceiling fans
- Soaring vaulted ceilings to the back of the property