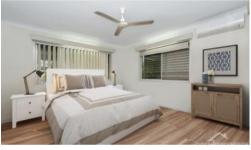

## **Property Features**

- New tiled lounge room with air conditioning and ceiling fan
- Large kitchen/dining with loads of cupboards, dishwasher and air conditioning
- New tiled king size master bedroom with built in wardrobe and split system air conditioning
- Good sized 2nd bedroom with carpet and larger 3rd bedroom with tiles
- Family bathroom with bath tub, shower, vanity and linen cupboard