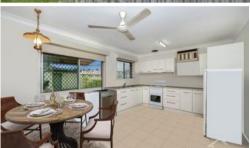

## **Property Features**

- New tiled lounge room with air conditioning and ceiling fan
- Large kitchen/dining with loads of cupboards, dishwasher and air conditioning
- New tiled king size master bedroom with built in wardrobe and split system air conditioning
- Good sized 2nd bedroom with carpet and larger 3rd bedroom with tiles
- Family bathroom with bath tub, shower, vanity and linen cupboard