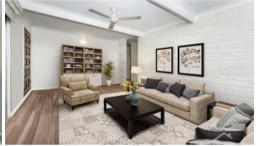

## **Property Features**

- New tiled lounge room with air conditioning and ceiling fan
- Large kitchen/dining with loads of cupboards, dishwasher and air conditioning
- New tiled king size master bedroom with built in wardrobe and split system air conditioning
- Good sized 2nd bedroom with carpet and larger 3rd bedroom with tiles
- Family bathroom with bath tub, shower, vanity and linen cupboard