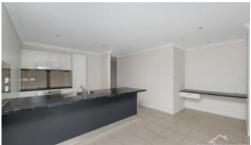

### **Property Features**

- 5 bedrooms in total 3 in one side and 2 in second side all with built in wardrobes
- Master bedroom with ensuite
- Tiled main open plan living and dining including purpose built in study nook
- Modern large kitchen with stainless steel fixtures and large bench space
- Main bathroom with bathtub, shower and vanity
- Second side offers kitchenette with built in appliances