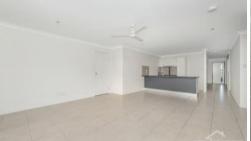

### **Property Features**

- 5 bedrooms in total 3 in one side and 2 in second side all with built in wardrobes
- Master bedroom with ensuite
- Tiled main open plan living and dining including purpose built in study nook
- Modern large kitchen with stainless steel fixtures and large bench space
- Main bathroom with bathtub, shower and vanity
- Second side offers kitchenette with built in appliances