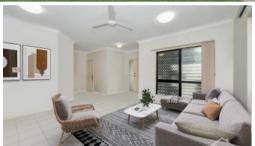

## **Property Features**

- Master king size bedroom with walk in robe, ensuite including ceiling fan and air conditioning
- 3 queen size bedrooms with built in robes and air conditioning
- 2 Separate living areas large front lounge room plus living dining room
- New kitchen with large bench spaces, loads of cupboards plus pantry
- Family bathroom with bath, shower and separate toilet plus ceiling fan