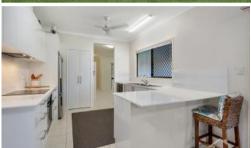

## **Property Features**

- Master king size bedroom with walk in robe, ensuite including ceiling fan and air conditioning
- 3 queen size bedrooms with built in robes and air conditioning
- 2 Separate living areas large front lounge room plus living dining room
- New kitchen with large bench spaces, loads of cupboards plus pantry
- Family bathroom with bath, shower and separate toilet plus ceiling fan