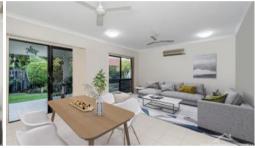

## **Property Features**

- Master king size bedroom with walk in robe, ensuite including ceiling fan and air conditioning
- 3 queen size bedrooms with built in robes and air conditioning
- 2 Separate living areas large front lounge room plus living dining room
- New kitchen with large bench spaces, loads of cupboards plus pantry
- Family bathroom with bath, shower and separate toilet plus ceiling fan