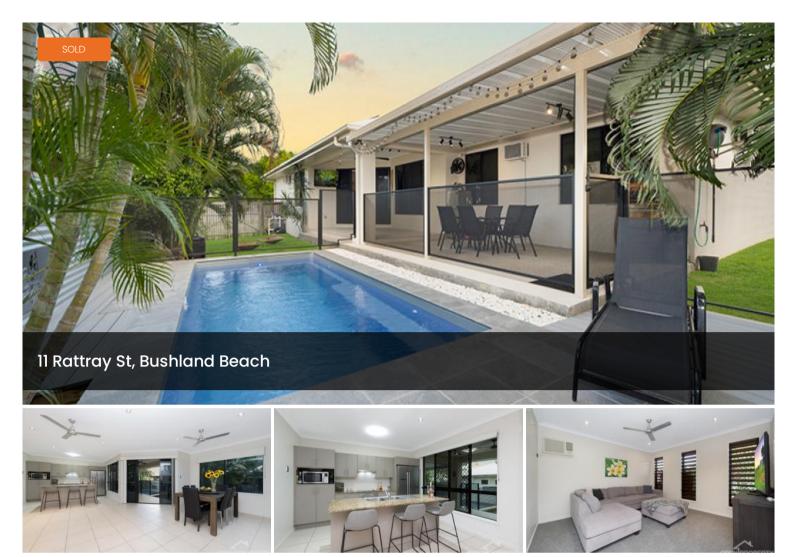

## Stand Out Home with Swimming Pool

Are you on the hunt for a quality home in the heart of Bushland Beach? Look no further than the home at 11 Rattray. With a handy double driveway, and side access, it only gets better as you open the front door. With two main living areas and large kitchen the home is sizeable enough to home the biggest of families. Four bedrooms, family bathroom and master featuring ensuite and walk in robe. The alfresco area is huge and overlooks the stunning inground swimming pool. This one is a must to inspect!

## **Property Features**

- Tiled open plan living and dining with direct access to the alfresco dining
- Modern stylish kitchen with island bench, loads of cupboards and large fridge space
- Dedicated theatre room with new carpet, air conditioning and