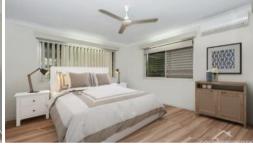

## **Property Features**

- New tiled lounge room with air conditioning and ceiling fan
- Large shared kitchen/dining with loads of cupboards, dishwasher and air conditioning
- New tiled king size master bedroom with built in wardrobe and split system airconditioning
- Good sized 2nd and 3rd bedrooms
- Family bathroom with bath tub, shower, vanity and linen cupboard
- Separate toilet
- Internal large laundry
- Airconditioning