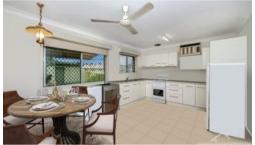

## **Property Features**

- New tiled lounge room with air conditioning and ceiling fan
- Large shared kitchen/dining with loads of cupboards, dishwasher and air conditioning
- New tiled king size master bedroom with built in wardrobe and split system airconditioning
- Good sized 2nd and 3rd bedrooms
- Family bathroom with bath tub, shower, vanity and linen cupboard
- Separate toilet
- Internal large laundry
- Airconditioning