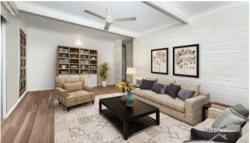

## **Property Features**

- New tiled lounge room with air conditioning and ceiling fan
- Large shared kitchen/dining with loads of cupboards, dishwasher and air conditioning
- New tiled king size master bedroom with built in wardrobe and split system airconditioning
- Good sized 2nd and 3rd bedrooms
- Family bathroom with bath tub, shower, vanity and linen cupboard
- Separate toilet
- Internal large laundry
- Airconditioning