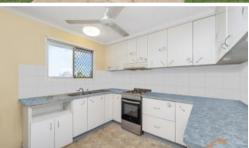

### **Property Features**

- 3 king size bedrooms with built in wardrobes, air conditioning and ceiling fans
- Quality family kitchen with loads of cupboards and draws with ample bench space
- Super sized large living space as lounge room
- Separate dedicated extra large dining room
- Family bathroom with shower, separate bath tub large vanity and separate toilet