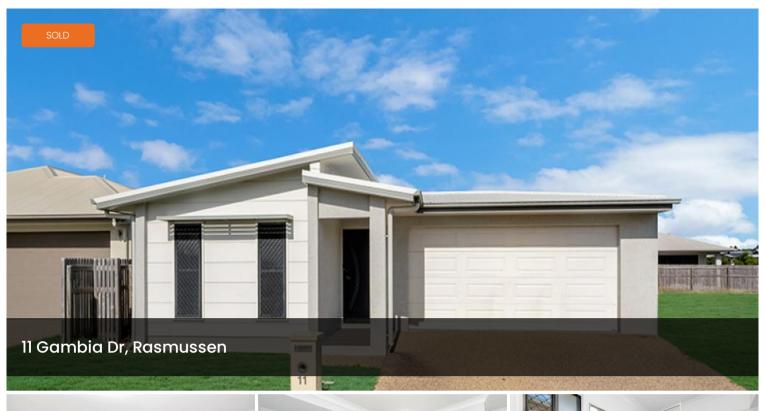

## Freshly Painted & Vacant!

Located in the very popular Bluewattle Estate and directly opposite the attractive Birdwing Park, is this newly built home, offering 3 bedrooms and 2 bathrooms. The interior of the home has been newly painted through out. The first home buyer or the ideal investment property is a must see.

△ 3 △ 2 △ 2 □ 416 m2

Price SOLD for \$320,000

Property Type Residential

Property ID 383 Land Area 416 m2