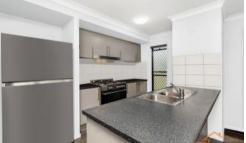

## **Property Features**

- 3 good sized bedrooms
- Master bedroom with ensuite large walk in shower and vanity complete with air conditioning and ceiling fan
- Open plan tiled living and dining with split system air conditioning and ceiling fans
- Modern kitchen with modern gas cook top, ample cupboard, and bench space
- Stylish family bathroom with large walk in shower and vanity plus