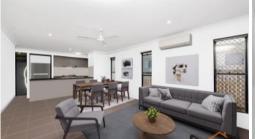

## **Property Features**

- 3 good sized bedrooms
- Master bedroom with ensuite large walk in shower and vanity complete with air conditioning and ceiling fan
- Open plan tiled living and dining with split system air conditioning and ceiling fans
- Modern kitchen with modern gas cook top, ample cupboard, and bench space
- Stylish family bathroom with large walk in shower and vanity plus