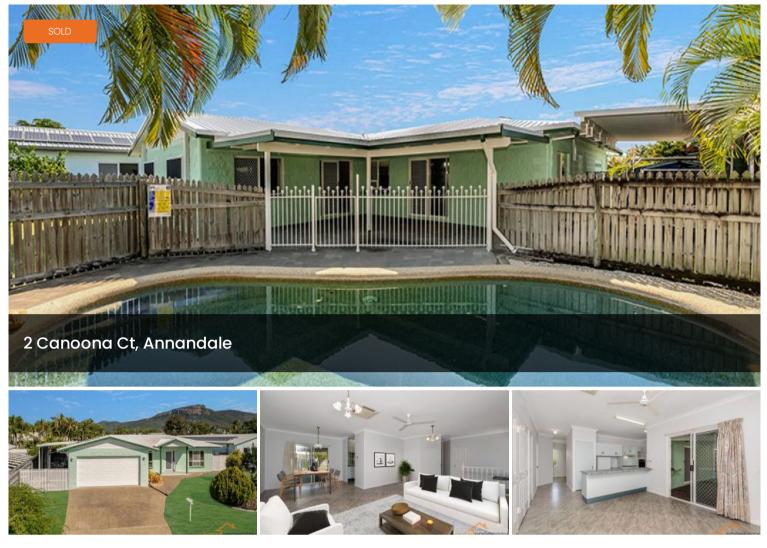

# Add me to the top of the list!

This impressive large family home offers multiple living zones, plenty of space all complimented by the stunning inground swimming. Situated in a quiet cul-de-sac in close proximity to schools, Lavarack Barracks, JCU, Townsville University Hospital and just minutes to the city, make this home the perfect location. Whether you are looking to owner occupy or pick up that ideal investment be sure to act quickly!

### **Property Features**

- Newly painted interior to the whole of the property
- 4 bedrooms with option for 5th, 5 with air conditioning, 3 with built in wardrobes
- Master bedroom with multiple built-in wardrobes, split system air conditioning and direct access to the 2 way bathroom
- Large open plan lounge room and dining room with direct access to the back alfresco patio

#### 🛱 4 🖺 1 🚓 3 🖸 770 m2

| Price         | SOLD for \$454,000 |
|---------------|--------------------|
| Property Type | Residential        |
| Property ID   | 382                |
| Land Area     | 770 m2             |