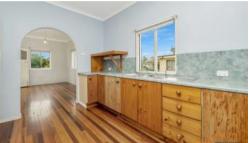

## **Property Features**

- Polished timber floors throughout
- Large living space with split system air conditioning
- Family size kitchen with large pantry and ample storage
- Good sized Master bedroom complete with air conditioning
- Main bathroom with shower and bath plus separate toilet