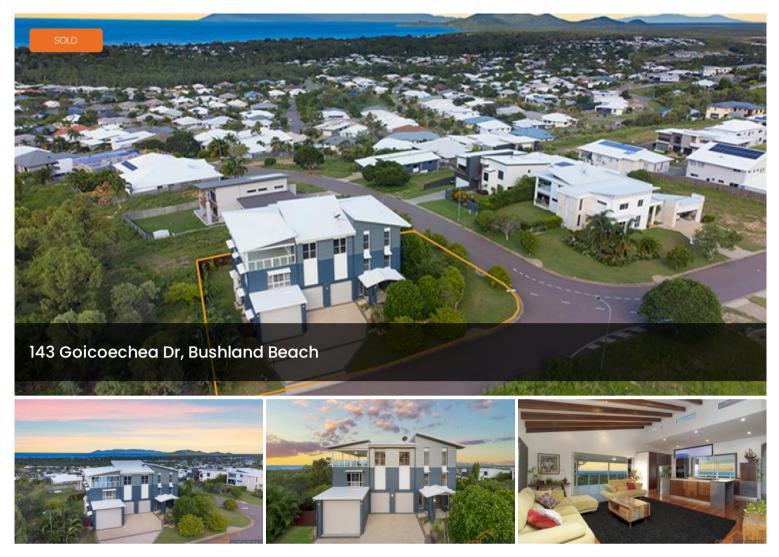

## Prestige Luxury Living with Endless Views

Location and lifestyle are on offer with absolutely the best views in Townsville. The expansive 637sqm under roof home will not disappointment. Spread across three levels including your own simplex elevator you will have a host of modern conveniences that you come to expect at this end of the luxury property market. Views from Castle Hill to Magnetic Island and all of Bushland Beach right around to the Pinnacles.