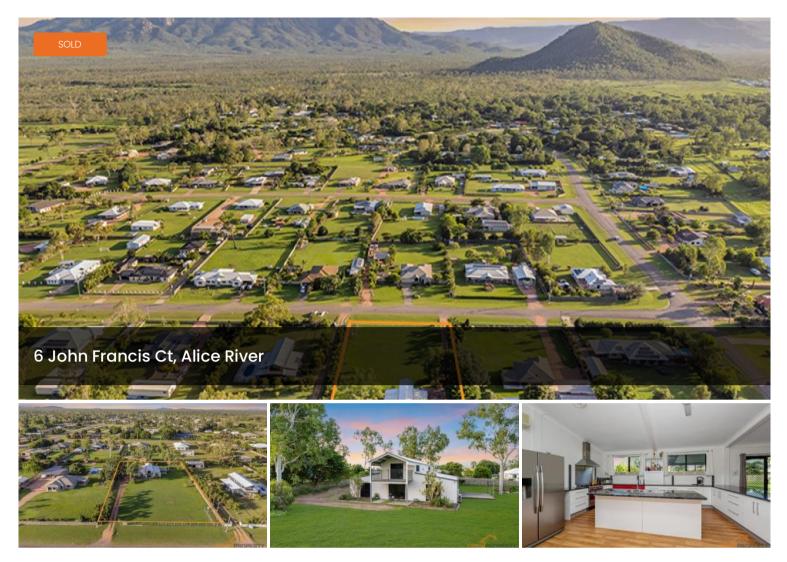

# Affordable Acreage Living

Set back on the fully fenced 4,038sqm block sits this huge American barn style shed. The owners intended this to be their retirement property, but their plans have changed, and the new owner will benefit from the care that has gone into planning this wonderful property. The new owner will get to finish the interior to their own design.

#### Features

- 4,038sqm
- Fully fenced lot
- Dedicated driveway
- Large outdoor under cover patio
- Split system air-conditioning and ceiling fans
- Internal staircase