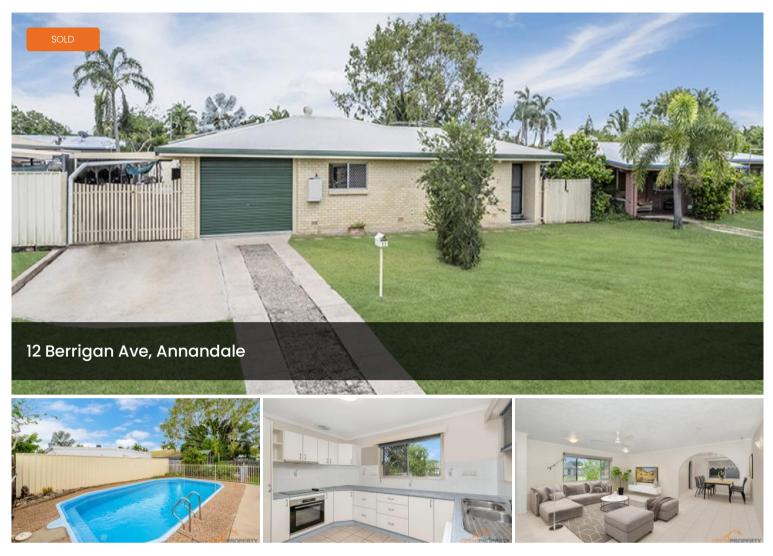

# FAMILY HOME & SWIMMING POOL

This 3 bedroom low set masonry block property will appeal to a young family as it is just perfect as a first home or it would suit an investor looking to get a piece of Townsville at the right price. Large open plan living and dining space. Enjoy the outdoors in the inground pool. Ideally situated in a quiet house proud street of Annandale.

## **Property Features**

- Open planning living and large separate dining room
- Huge Family kitchen with ample cupboard and bench space
- Airconditioning in all bedrooms
- Family bathroom with shower, bathtub and separate toilet
- Split system air conditioning to living area

## **Outdoor Features**

• Lock up single car garage with electric roller door

The above information provided has been furnished to us by the vendor/s. We have not verified whether or not that information is accurate and do not have any belief in one way or the other in its accuracy. We do not accept any responsibility to any person for its accuracy and do no more than pass it on. All interested parties should make and rely upon their own inquiries in order to determine whether or not this information is in fact accurate.

## 🛱 3 📇 1 🚓 2 🗔 621 m2

| Price         | SOLD for \$330,000 |
|---------------|--------------------|
| Property Type | Residential        |
| Property ID   | 318                |
| Land Area     | 621 m2             |