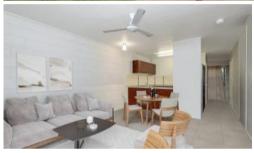

## **Property Features**

- Open plan tiled living and dining
- Ample cupboards and bench space in the kitchen
- 2 large bedrooms
- Built in wardrobes
- Modern stylish bathroom with vanity and separate toilet
- Airconditioned
- Carpet to bedrooms
- Internal laundry