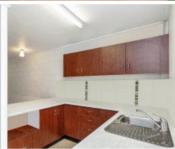

## **Property Features**

- Open plan tiled living and dining
- Ample cupboards and bench space in the kitchen
- 2 large bedrooms
- Built in wardrobes
- Modern stylish bathroom with vanity and separate toilet
- Airconditioned
- Carpet to bedrooms
- Internal laundry