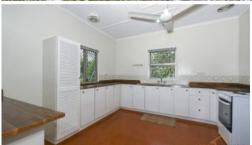

## **Property Features**

- Master bedroom with split system air conditioning, ceiling fan
- Second bedroom with ceiling fan
- Open plan living and dining with split system air conditioning
- Large open plan kitchen with loads of cupboards, bench space, ceiling fan and bench
- Separate extra sleep out/enclosed living space with loads of windows
- Refurbished bathroom with shower and vanity
- Large storage cupboard