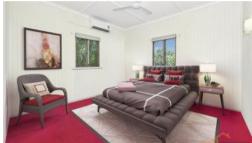

## **Property Features**

- Master bedroom with split system air conditioning, ceiling fan
- Second bedroom with ceiling fan
- Open plan living and dining with split system air conditioning
- Large open plan kitchen with loads of cupboards, bench space, ceiling fan and bench
- Separate extra sleep out/enclosed living space with loads of windows
- Refurbished bathroom with shower and vanity
- Large storage cupboard