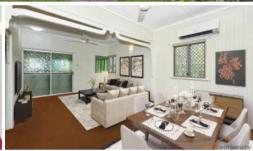

## **Property Features**

- Master bedroom with split system air conditioning, ceiling fan
- Second bedroom with ceiling fan
- Open plan living and dining with split system air conditioning
- Large open plan kitchen with loads of cupboards, bench space, ceiling fan and bench
- Separate extra sleep out/enclosed living space with loads of windows
- Refurbished bathroom with shower and vanity
- Large storage cupboard