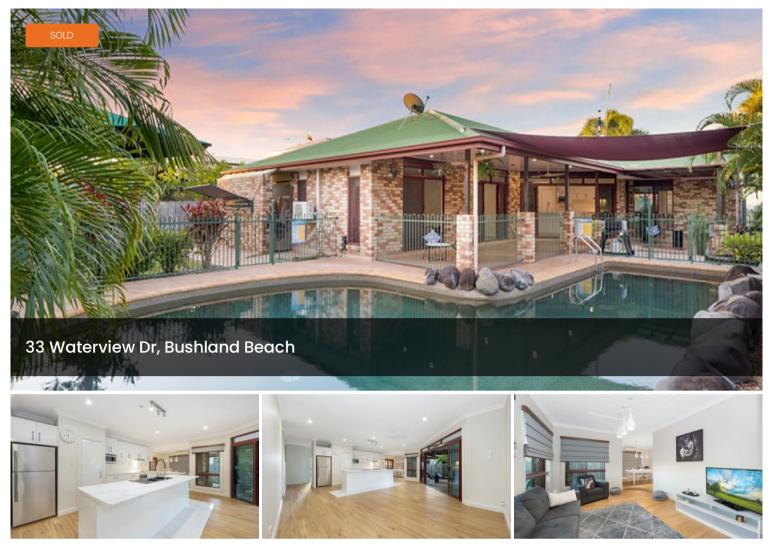

## Live By The Waters Edge

Bushland Beach is the crown jewel of the Northern Beaches of Townsville and growing rapidly thanks to all the ever growing facilities. This property really is something special and positioned just across the road from the waters edge. Meticulously maintained and offering a more relaxed lifestyle, grab this rare opportunity to live in a prestige street of Bushland Beach!

## **Property Features**

- Extra large master bedroom with walk in robe, stunning floor to ceiling glass fronted ensuite with large shower, private toilet, split system air conditioning, ceiling fan and private access to the swimming pool
- 2 bedrooms with built in wardrobes, split system air conditioning, ceiling fans and carpet
- 4<sup>th</sup> bedroom with private access to the back patio
- New modern large family kitchen with island bench including large

🛱 4 🖺 2 🚓 3 🗖 800 m2

| Price         | SOLD for \$618,000 |
|---------------|--------------------|
| Property Type | Residential        |
| Property ID   | 279                |
| Land Area     | 800 m2             |