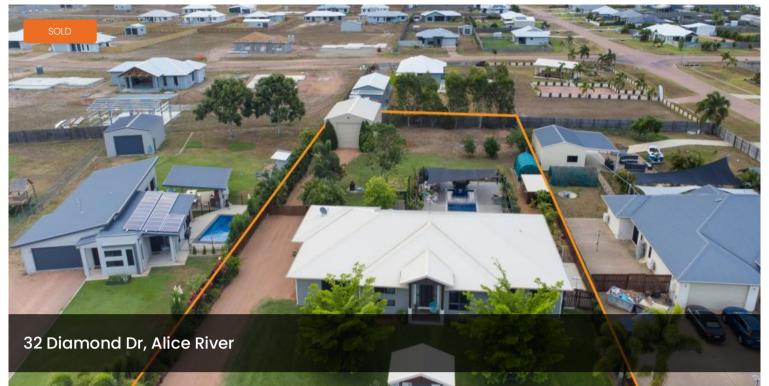

## Live the dream in Alice River!

Live the dream in this executive designed modern residence. The generously proportioned designer home offers 5 large bedrooms, 2 bathrooms, spacious open plan living with stunning polished concrete floors throughout. The expansive outdoor entertaining area overlooks the stunning in ground swimming pool with glow in the dark pebbles! No need to think about shed space, this huge work shed is 12m x 8m x 5.6m high complete with the benefit of a 3m x 3m mezzanine floor and the bonus of full floor to ceiling packing shelves and 3 phase power.

△ 5 ← 2 ← 4 □ 2,621 m2

**Price** SOLD for \$860,000

**Property Type** Residential

Property ID 274

Land Area 2,621 m2