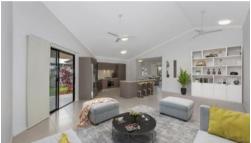

### **Property Features**

- 4 bedrooms all with built in wardrobes and split system airconditioning
- Huge master bedroom with large ensuite, private toilet and built in robe
- Stunning cathedral ceilings in the open plan kitchen and family room
- Spacious modern kitchen with gas cook top, ample bench space and loads of cupboards