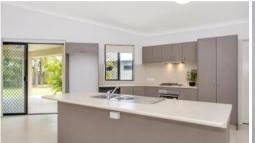

### **Property Features**

- 4 bedrooms all with built in wardrobes and split system airconditioning
- Huge master bedroom with large ensuite, private toilet and built in robe
- Stunning cathedral ceilings in the open plan kitchen and family room
- Spacious modern kitchen with gas cook top, ample bench space and loads of cupboards