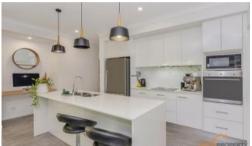

### **Property Features**

- 4 bedrooms with built in wardrobes, ceiling fan, split system air conditioning
- Master bedroom with WIR, stunning floor to ceiling tiled ensuite, ceiling fan and split system air conditioning
- Open plan tiled lounge, dining space with ceiling fans and split system air conditioning
- Family size kitchen with island bench, walk in large pantry, dishwasher and loads of cupboard space