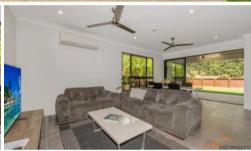

### **Property Features**

- 4 bedrooms with built in wardrobes, ceiling fan, split system air conditioning
- Master bedroom with WIR, stunning floor to ceiling tiled ensuite, ceiling fan and split system air conditioning
- Open plan tiled lounge, dining space with ceiling fans and split system air conditioning
- Family size kitchen with island bench, walk in large pantry, dishwasher and loads of cupboard space