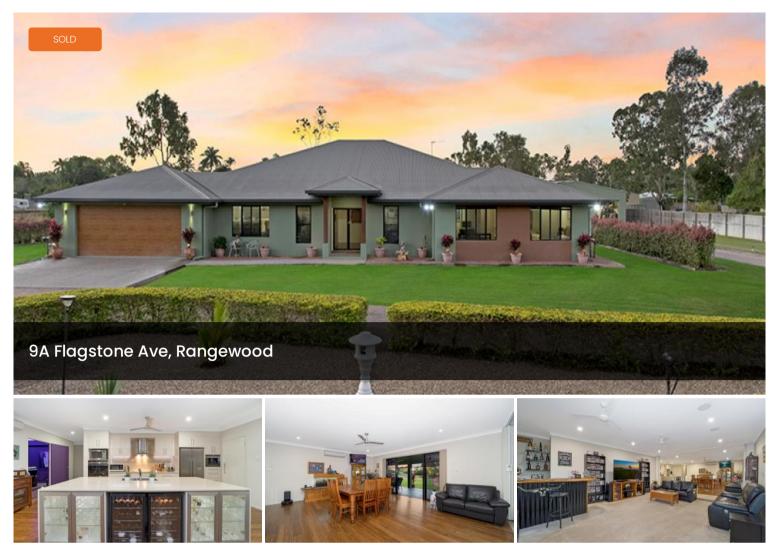

# **Executive Family Acreage Living**

From the moment you arrive at 9A Flagstone Avenue, you know you are home. The warmth and size of this home is breath taking. Enter through the gorgeous timber double doors and admire the stunning bamboo flooring which flows effortlessly through the expansive open plan living spaces. The whole family will enjoy the large theatre room with purpose built teared seating. In any true acreage style home, the outdoors is where this home really comes into its own, and this home certainly has outdoor living well and truly covered! The home features a massive covered entertaining area which overlooks the established stunning gardens and lush green grass, plenty of usable space and all of this is easily maintained, thanks to the bore which provides a constant water supply. The gorgeous property is fully fenced and complimented by the automatic electric front gate. All of this plus the huge 12m x 12m shed perfect for the self-employed tradesman at the rear of the property.

### 🛱 4 🖺 2 🚓 2 🗔 5,280 m2

| Price         | SOLD        |
|---------------|-------------|
| Property Type | Residential |
| Property ID   | 229         |
| Land Area     | 5,280 m2    |
| Floor Area    | 420.90 m2   |