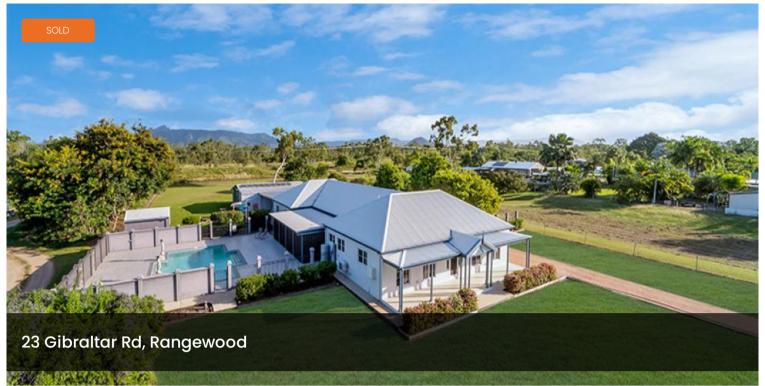

# Very large, spacious acreage family home!

Acreage living at its absolute best, set on 6,479sqm of land, you will not be under one another's feet in this stunning spacious home. The home offers 4 very large, air-conditioned bedrooms, open plan living and a theatre room that is 7m by 5m which is grand enough for the largest of theatre lounge chairs or even a snooker table! If you aren't indoors enjoying the open planning living dining room, you could be outdoors enjoying the enclosed outdoor entertaining area overlooking the stunning in ground swimming pool. The property is fully fenced and the bore feds part of the irrigation for the manicured gardens. At the side of the property, you find a great sized fully powered shed large enough for cars, boats or even the caravan.

## △ 4 △ 3 △ 6 □ 6,479 m2

**Price** SOLD for \$706,500

**Property Type** Residential

Property ID 217

Land Area 6,479 m2