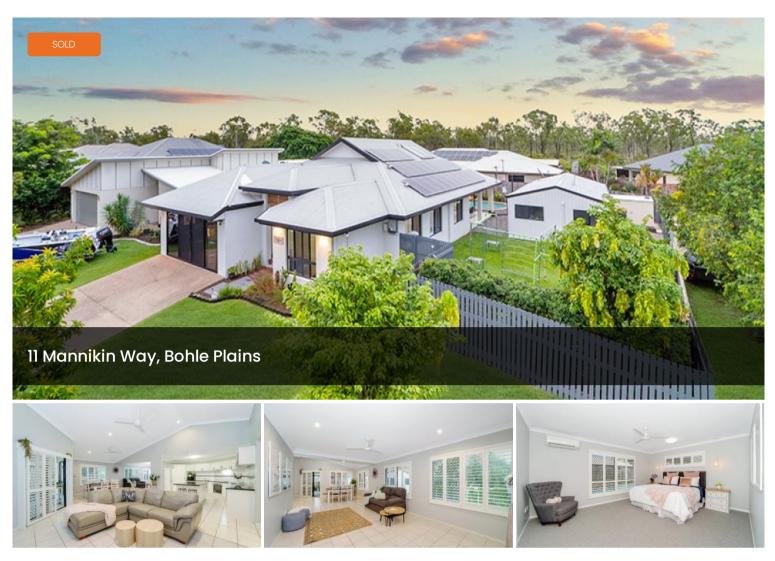

# Impressive Home for the Whole Family!

Located in the quiet, family friendly estate of Kalynda Chase this home is perfectly designed for the modern North Queensland family. The open plan living, dining and kitchen are complimented by the stunning cathedral ceilings. The huge theatre room is complete with installed surround sound, projector and the wide screen. The master suite offers a quiet retreat for mum and dad overlooking the stunning in ground swimming pool. This impressive property ticks all the boxes for the whole family.

#### **Property Features**

- Open plan living, dining and family room with cathedral ceilings, plantation shutters and split system air conditioning
- Modern family kitchen with island bench and an abundance of cupboard space
- Huge theatre room including projector, projector screen and