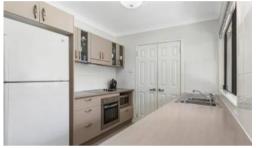

## **Property Features**

- 3 bedrooms all with built in wardrobes, air conditioning and ceiling fans
- Master bedroom with large walk in robe, ensuite and air conditioning
- Contemporary kitchen with loads of storage and floor to ceiling walk in pantry
- 2 living spaces
- Main bathroom features separate bath and shower and toilet