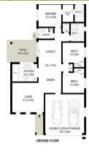

## **Property Features**

- 3 bedrooms all with built in wardrobes, air conditioning and ceiling fans
- Master bedroom with large walk in robe, ensuite and air conditioning
- Contemporary kitchen with loads of storage and floor to ceiling walk in pantry
- 2 living spaces
- Main bathroom features separate bath and shower and toilet