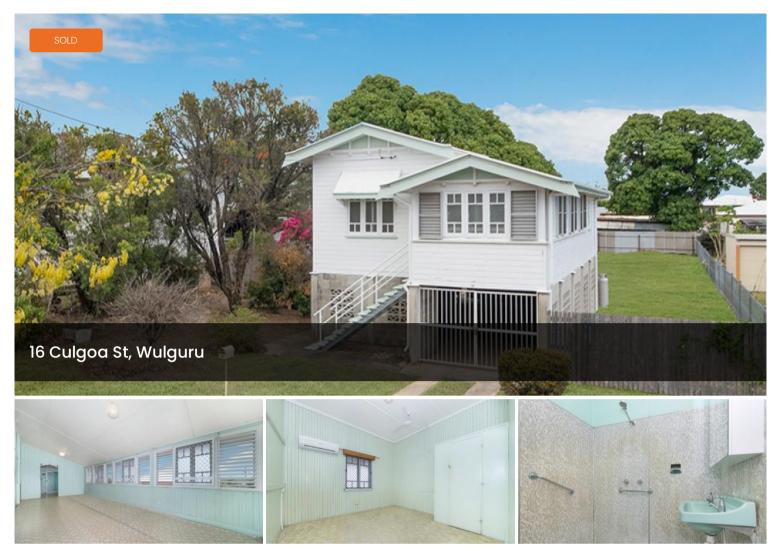

# Vacant & Must Be Sold!!!

Located in sought after Wulguru positioned on over 1000sqm, this charming property has had the expensive work done. The home has been restumped, blocked in and in the last 10 years re roofed. The timber inside is original and in excellent condition. This home is positioned only minutes from the Townsville Hospital, Lavarack Barracks, JCU, and the Fairfield Shopping Precinct.

#### **Property Features**

- Lounge/Dining Room
- Large open space kitchen with gas cooktop
- 2 Bedrooms
- Split system air conditioning
- Ceiling fans
- Bathroom and separate toilet
- Security screens

# 🛱 2 📇 1 🚓 2 🗔 1,012 m2

| Price         | SOLD for \$195,000 |
|---------------|--------------------|
| Property Type | Residential        |
| Property ID   | 182                |
| Land Area     | 1,012 m2           |