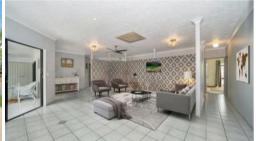

### **Property Features**

- 5 bedrooms all with built ins, air conditioning and ceiling fans
- Master bedroom with ensuite and private access to entertaining area
- Extra large kitchen with severy, loads of bench and cupboard space
- Large open plan living
- Airconditioned and ceiling fans throughout
- Internal laundry