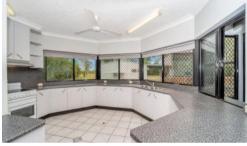

### **Property Features**

- 5 bedrooms all with built ins, air conditioning and ceiling fans
- Master bedroom with ensuite and private access to entertaining area
- Extra large kitchen with severy, loads of bench and cupboard space
- Large open plan living
- Airconditioned and ceiling fans throughout
- Internal laundry