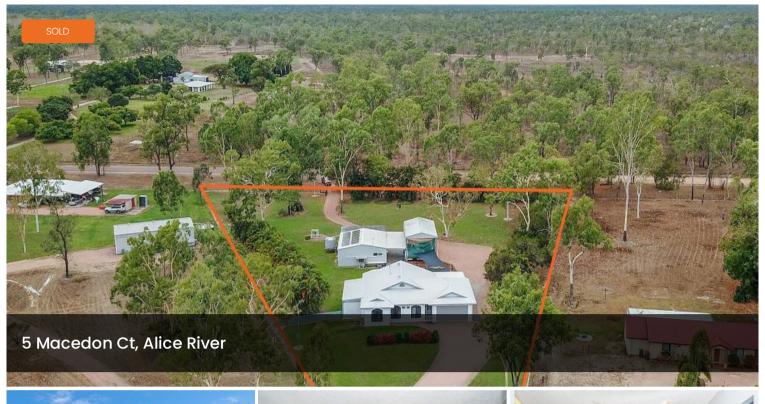

# The Complete Package!

Are you searching for an acreage property that is the complete the package? 5 Macedon Court located in one of Townsville's most sought after suburbs, needs to be at the top of your list. The numerous features of this 6,733sqm property make acreage living a delight.

## △ 5 △ 4 ⇔ 5 □ 6,733 m2

**Price** SOLD for \$639,000

**Property Type** Residential

Property ID 176

Land Area 6,733 m2