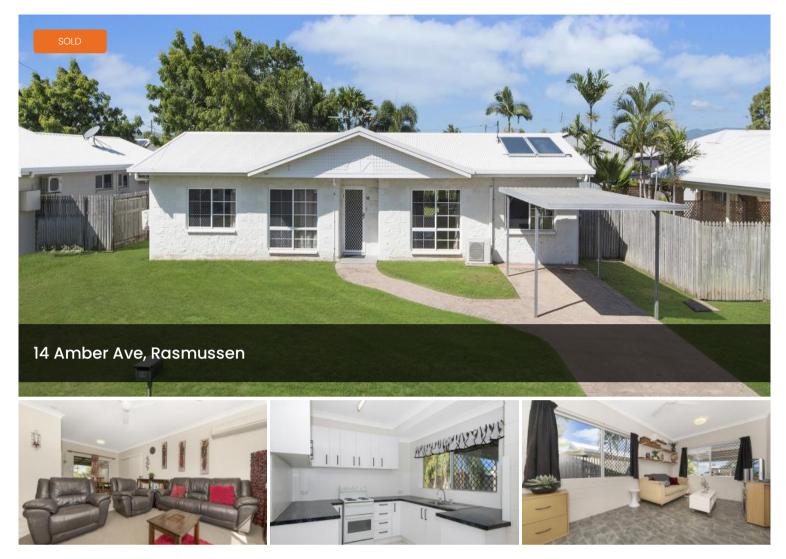

## New Paint, New Carpet, Family Room & Irrigation

Situated in a quiet, family friendly location, just minutes from the Ring Road giving quick access to JCU, Lavarack Barracks and the Townsville General Hosptial. This three-bedroom home is freshly painted and newly carpeted. The property is clean and tidy in presentation, offering air conditioning and fans throughout, family bathroom has a separate toilet, rear garden shed and plenty of lawn for the kiddies and pets! The back yard can easily accommodate the largest of family barbecues.

## INSIDE

- large airy rooms, fully air conditioned and 2.7m ceilings
- 3 good size bedrooms, air conditioned, fans, new carpets
- open plan living/dining
- separate family room
- abundance of cupboards in kitchen
- family bathroom and separate toilet